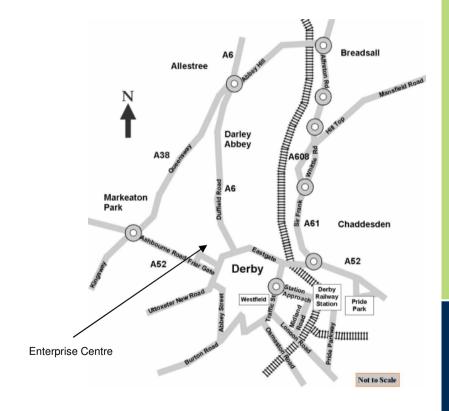

## From Nottingham / Junction 25 of M1

Take the A52 dual carriageway to Derby City Centre

Approaching the first roundabout (Pentagon Island) stay in middle lane and continue straight on.

Follow signs for Matlock A6

At first traffic lights opposite Jurys Inn Hotel go straight on

At third set of lights turn left into Bridge Street.

The Enterprise Centre is located on the right hand side before St John the Evangelist Church.

#### From Ashbourne / A52

Follow Ashbourne Road to Derby City Centre

At Markeaton Island take the 2<sup>nd</sup> exit on to Ashbourne Road (A52)

Turn left at second set of lights (one way system) into Bridge Street. At sharp right bend (at St John the Evangelist Church), go straight on rather than following one way system to the right.

The Enterprise Centre is located on the left hand side.

### From A38 / Burton on Trent

Follow A38 towards Derby

At Markeaton Island take the 3<sup>rd</sup> exit on to Ashbourne Road (A52)

Turn left at second set of lights (one way system) into Bridge Street.

The Enterprise Centre is located on the left hand side.